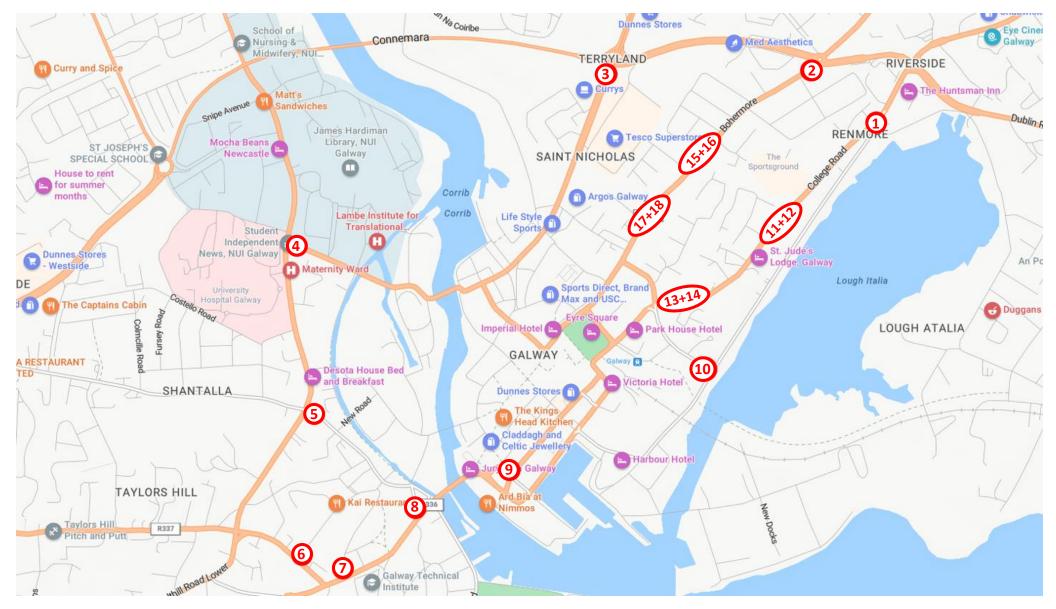

## Inner City 30kph Zone – Road Marking Locations

| ID    | Road                   | Location                                               | Coordinates          |
|-------|------------------------|--------------------------------------------------------|----------------------|
| 1     | College Road           | Southwest of College Rd/Lough Atalia Junction          | 53.280201, -9.035994 |
| 2     | Bohermore Road         | Southwest of Joyce Roundabout                          | 53.282021, -9.038486 |
| 3     | Headford Road          | South of Bodkin Junction                               | 53.281617, -9.048316 |
| 4     | University Road        | East of UCHG Junction                                  | 53.276973, -9.063075 |
| 5     | St. Helen's Street     | East of Cookes Corner                                  | 53.272194, -9.062291 |
| 6     | Sea Road               | Northeast of The Crescent/Sea Road Junction            | 53.268224, -9.062841 |
| 7     | Munster Avenue         | North of Fr. Griffin Road/Munster Avenue Junction      | 53.267625, -9.060927 |
| 8     | Fairhill Road<br>Upper | North of Fr. Griffin Road/Fairhill Road Upper Junction | 53.269392, -9.057423 |
| 9     | Flood Street           | West of Flood St./Spanish Parade Junction              | 53.270483, -9.053821 |
| 10    | Fairgreen Road         | Northwest of Lough Atalia/Fairgreen Rd Junction        | 53.273483, -9.043679 |
| 11+12 | College Road           | Northeast of entrance to The Green housing estate      | 53.277263, -9.040514 |
| 13+14 | Forster St.            | Adjacent to Snoozles Hostel                            | 53.275334, -9.045307 |
| 15+16 | Bohermore Road         | Northeast of entrance to An Larnach appartments        | 53.279689, -9.043485 |
| 17+18 | Bohermore Road         | Adjacent to The Dean Hotel                             | 53.277157, -9.046964 |