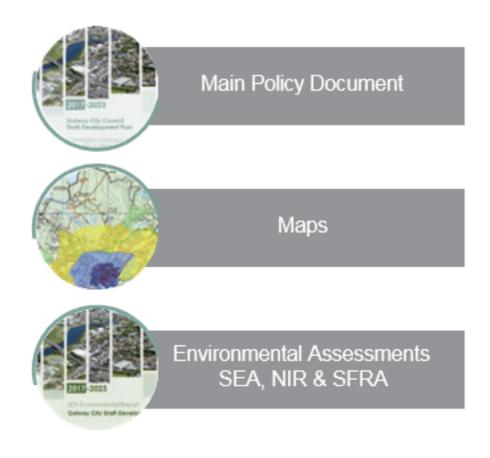

#### **Environmental Assessments**

# Galway City Development Plan

Biodiversity, Flora and Fauna

Population and Human Health

Soil

Water

Air and Climatic Factors

Material Assets

**Cultural Heritage** 